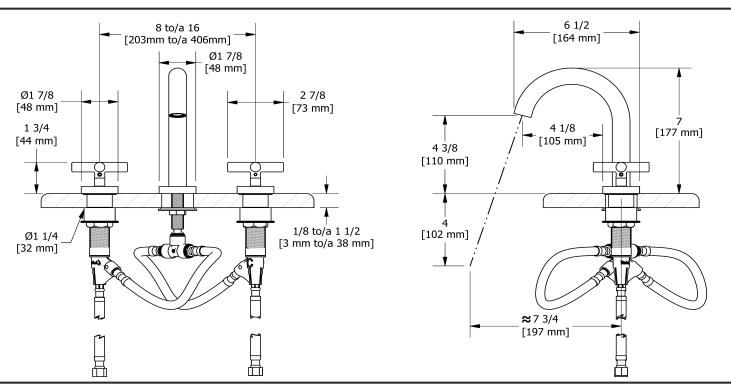

8" lavatory faucet **RU08**+

# **Descriptions**

- Push drain
- Ceramic cartridge
- 3/8" speedway compression